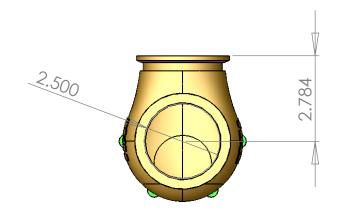

|                                                                                                                                                                                              |             |         | UNLESS OTHERWISE SPECIFIED:                                      |           | NAME | DATE | Performa             | _       |  | <b>7</b> @   |  |
|----------------------------------------------------------------------------------------------------------------------------------------------------------------------------------------------|-------------|---------|------------------------------------------------------------------|-----------|------|------|----------------------|---------|--|--------------|--|
|                                                                                                                                                                                              |             |         | DIMENSIONS ARE IN INCHES                                         | DRAWN     |      |      |                      | AK tu   |  | 10           |  |
|                                                                                                                                                                                              |             |         | TOLERANCES:<br>FRACTIONAL ±                                      | CHECKED   |      |      | TITLE:               |         |  |              |  |
| -                                                                                                                                                                                            |             |         | ANGULAR: MACH ± BEND ± TWO PLACE DECIMAL ± THREE PLACE DECIMAL ± | ENG APPR. |      |      |                      |         |  |              |  |
|                                                                                                                                                                                              |             |         |                                                                  | MFG APPR. |      |      |                      |         |  |              |  |
| PROPRIETARY AND CONFIDENTIAL  THE INFORMATION CONTAINED IN THIS DRAWING IS THE SOLE PROPERTY OF TIAL PRODUCTS. ANY REPRODUCTION IN PART OR AS A WHOLE WITHOUT THE WRITTEN PERMISSION OF TIAL |             |         | INTERPRET GEOMETRIC<br>TOLERANCING PER:                          | Q.A.      |      |      |                      |         |  |              |  |
|                                                                                                                                                                                              |             |         |                                                                  | COMMENTS: |      |      |                      |         |  |              |  |
|                                                                                                                                                                                              |             |         | MATERIAL                                                         |           |      |      | A / O                |         |  | REV          |  |
|                                                                                                                                                                                              |             |         |                                                                  |           |      |      |                      |         |  |              |  |
|                                                                                                                                                                                              | NEXT ASSY   | USED ON | FINISH                                                           |           |      |      | A                    | 0011111 |  |              |  |
| PRODUCTS IS PROHIBITED.                                                                                                                                                                      | APPLICATION |         | DO NOT SCALE DRAWING                                             |           |      |      | SCALE: 1:5 WEIGHT: S |         |  | SHEET 1 OF 1 |  |