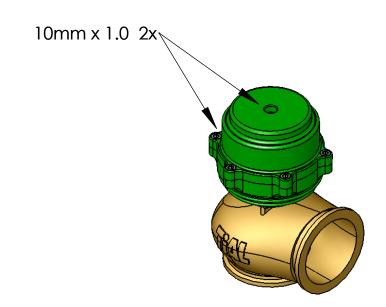

|                                                                                                                                                                                              |             |         | UNLESS OTHERWISE SPECIFIED:                                      |           | NAME | DATE | Performa             | _       |  | <b>7</b> @   |  |
|----------------------------------------------------------------------------------------------------------------------------------------------------------------------------------------------|-------------|---------|------------------------------------------------------------------|-----------|------|------|----------------------|---------|--|--------------|--|
|                                                                                                                                                                                              |             |         | DIMENSIONS ARE IN INCHES                                         | DRAWN     |      |      |                      | AK tu   |  | 10           |  |
|                                                                                                                                                                                              |             |         | TOLERANCES:<br>FRACTIONAL ±                                      | CHECKED   |      |      | TITLE:               |         |  |              |  |
| -                                                                                                                                                                                            |             |         | ANGULAR: MACH ± BEND ± TWO PLACE DECIMAL ± THREE PLACE DECIMAL ± | ENG APPR. |      |      |                      |         |  |              |  |
|                                                                                                                                                                                              |             |         |                                                                  | MFG APPR. |      |      |                      |         |  |              |  |
| PROPRIETARY AND CONFIDENTIAL  THE INFORMATION CONTAINED IN THIS DRAWING IS THE SOLE PROPERTY OF TIAL PRODUCTS. ANY REPRODUCTION IN PART OR AS A WHOLE WITHOUT THE WRITTEN PERMISSION OF TIAL |             |         | INTERPRET GEOMETRIC<br>TOLERANCING PER:                          | Q.A.      |      |      |                      |         |  |              |  |
|                                                                                                                                                                                              |             |         |                                                                  | COMMENTS: |      |      |                      |         |  |              |  |
|                                                                                                                                                                                              |             |         | MATERIAL                                                         |           |      |      | A / O                |         |  | REV          |  |
|                                                                                                                                                                                              |             |         |                                                                  |           |      |      |                      |         |  |              |  |
|                                                                                                                                                                                              | NEXT ASSY   | USED ON | FINISH                                                           |           |      |      | A                    | 0011111 |  |              |  |
| PRODUCTS IS PROHIBITED.                                                                                                                                                                      | APPLICATION |         | DO NOT SCALE DRAWING                                             |           |      |      | SCALE: 1:5 WEIGHT: S |         |  | SHEET 1 OF 1 |  |