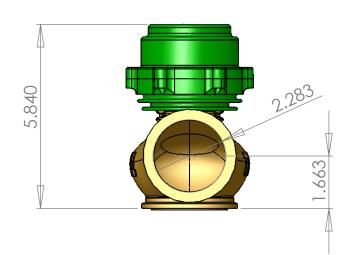

|                                                                                                                                                                                              |             |         | UNLESS OTHERWISE SPECIFIED:                                      |           | NAME | DATE | Performa             | _       |  | <b>7</b> @   |  |
|----------------------------------------------------------------------------------------------------------------------------------------------------------------------------------------------|-------------|---------|------------------------------------------------------------------|-----------|------|------|----------------------|---------|--|--------------|--|
|                                                                                                                                                                                              |             |         | DIMENSIONS ARE IN INCHES                                         | DRAWN     |      |      |                      | AK tu   |  | 10           |  |
|                                                                                                                                                                                              |             |         | TOLERANCES:<br>FRACTIONAL ±                                      | CHECKED   |      |      | TITLE:               |         |  |              |  |
| -                                                                                                                                                                                            |             |         | ANGULAR: MACH ± BEND ± TWO PLACE DECIMAL ± THREE PLACE DECIMAL ± | ENG APPR. |      |      |                      |         |  |              |  |
|                                                                                                                                                                                              |             |         |                                                                  | MFG APPR. |      |      |                      |         |  |              |  |
| PROPRIETARY AND CONFIDENTIAL  THE INFORMATION CONTAINED IN THIS DRAWING IS THE SOLE PROPERTY OF TIAL PRODUCTS. ANY REPRODUCTION IN PART OR AS A WHOLE WITHOUT THE WRITTEN PERMISSION OF TIAL |             |         | INTERPRET GEOMETRIC<br>TOLERANCING PER:                          | Q.A.      |      |      |                      |         |  |              |  |
|                                                                                                                                                                                              |             |         |                                                                  | COMMENTS: |      |      |                      |         |  |              |  |
|                                                                                                                                                                                              |             |         | MATERIAL                                                         |           |      |      | A / O                |         |  | REV          |  |
|                                                                                                                                                                                              |             |         |                                                                  |           |      |      |                      |         |  |              |  |
|                                                                                                                                                                                              | NEXT ASSY   | USED ON | FINISH                                                           |           |      |      | A                    | 0011111 |  |              |  |
| PRODUCTS IS PROHIBITED.                                                                                                                                                                      | APPLICATION |         | DO NOT SCALE DRAWING                                             |           |      |      | SCALE: 1:5 WEIGHT: S |         |  | SHEET 1 OF 1 |  |